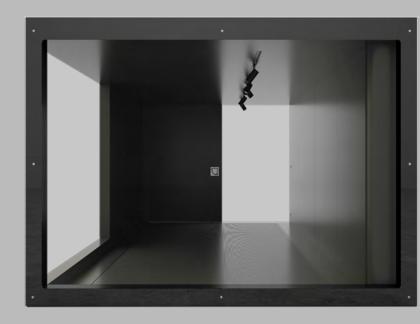

#### **Lights & Lighting**

Ceiling Lighting:

- Single rail track light system with 4 LED design
- spotlights
- Design light switch with dimmer

# Glass Wall Elements

### Option 02

Grey tinted shatterproof glass / rear cross wall