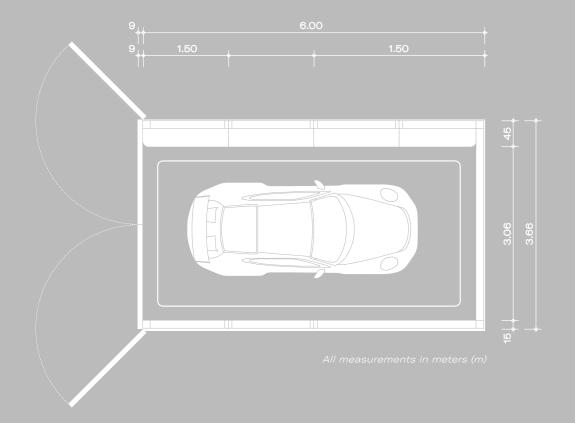

the rear / interface to the power supply connection / all connections installed invisibly

# Glass Wall Elements

#### Option 01



Without glass panel

### Option 02



Grey tinted shatterproof glass / rear cross wall

#### Option 03



Grey tinted shatterproof glass / rear cross wall and half of the right longitudinal side

#### Option 04



Grey tinted shatterproof glass / rear cross wall and half of the left longitudinal side

#### Option 05



Grey tinted shatterproof glass / entire right longitudinal side

#### Option 06



Grey tinted shatterproof glass / entire left longitudinal side

# **Standard Features**

Colors & Materials

RAL 9010 Pure white RAL 7044 Silk grey RAL 7022 Umbra grey RAL 9005 (flooring only)

Deep black with super grip surface

14

# Technical Data

Model: FG1







# **Optional Extras**

Structure, Design & Electronic Components

#### Interior

#### **Special Interior Color**

Interior wall panels made from solid aluminum plates / powder-coated aluminum in customized RAL color

#### **Built-in Wardrobe**

Material: metal and wood / customized furnishings (shelves, clothes rail)

#### Exterior

#### **Special Exterior Color**

Exterior wall panels made from solid aluminum plates / powder-coated aluminum in customized RAL color

# Wallbox - Electrical Charging

#### **Built-in Wallbox**

Material: metal and wood / flush with wall

#### Wallbox

22kw 3P / Connection to power required / type and length of wire customized as needed

#### **Smart Home**

#### **Basic Package Smart Home**

- Gira X1 (smart home server)
- Gira S1 (secure remote access)