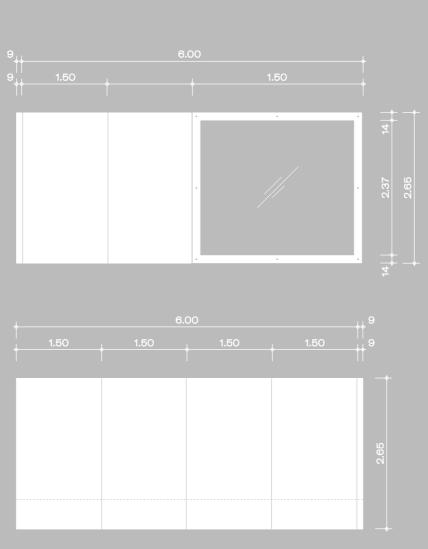

e rear / interface to the power supply connection / all connections installed invisibly

# Glass Wall Elements

#### Option 01



Without glass panel

### Option 02



Grey tinted shatterproof glass / rear cross wall

#### Option 03



Grey tinted shatterproof glass / rear cross wall and half of the right longitudinal side

#### Option 04



Grey tinted shatterproof glass / rear cross wall and half of the left longitudinal side

#### Option 05



Grey tinted shatterproof glass / entire right longitudinal side

#### Option 06



Grey tinted shatterproof glass / entire left longitudinal side

# **Standard Features**

Colors & Materials

RAL 9010 Pure white RAL 7044 Silk grey RAL 7022 Umbra grey RAL 9005 (flooring only)

Deep black with super grip surface

14

# Technical Data

Model: FG1







# **Optional Extras**

Structure, Design & Electronic Components

#### Interior

#### **Special Interior Color**

Interior wall panels made from solid aluminum plates / powder-coated aluminum in customized RAL color

#### **Built-in Wardrobe**

Material: metal and wood / customized furnishings (shelves, clothes rail)

#### Exterior

#### **Special Exterior Color**

Exterior wall panels made from solid aluminum plates / powder-coated aluminum in customized RAL color

# Wallbox - Electrical Charging

#### **Built-in Wallbox**

Material: metal and wood / flush with wall

#### Wallbox

22kw 3P / Connection to power required / type and length of wire customized as needed

#### **Smart Home**

#### **Basic Package Smart Home**

- Gira X1 (smart home server)
- Gira S1 (secure remote access)