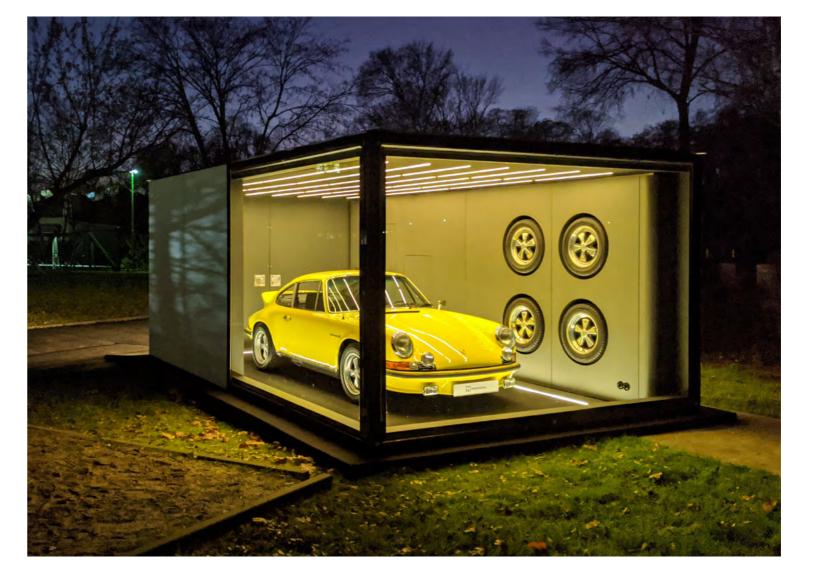

Modell: FG1 (EN) 2020

At the beginning, there was the desire to create the perfect garage for connoisseurs of exclusive cars. A garage that blends modern design attributes with the best materials and top-quality workmanship. Besides that, it should naturally create an ambience that enables you to indulge in a safely stored car – even when not in use. The FAHRENGOLD FG1 garage perfectly meets these great expectations.

# Glass Wall Elements

#### Option 01

Without glass panel