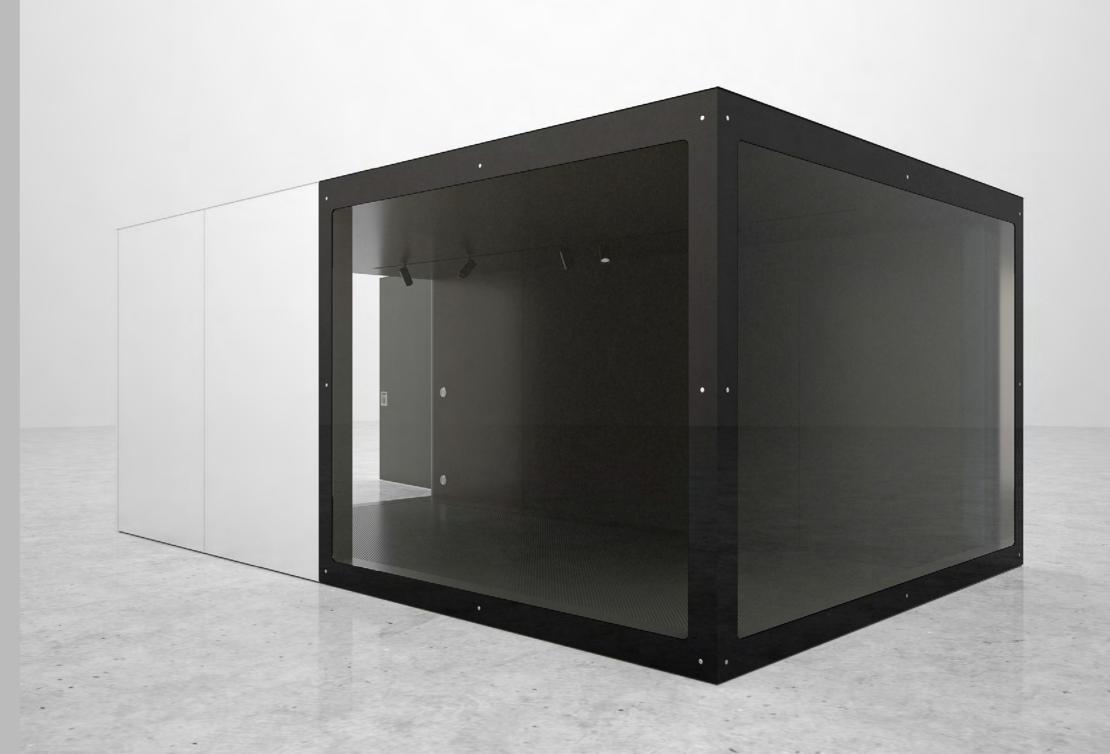

# **FAHRENGOLD**

Luxury Car Storage Solutions

Only when we question the status quo can we innovate truly unique solutions.

The FAHRENGOLD concept redefines aesthetics and functionality by breaking new ground in the field of car garages. An exceptional design that lets you showcase your exceptional vehicle. A design that

perfectly blends the technical and architectural principles of proportion and construction. A design that ensures that each garage is one of its kind – developed and 100% "Made in Germany".

FAHRENGOLD lets you set the stage your car deserves.

At the beginning, there was the desire to create the perfect garage for connoisseurs of exclusive cars. A garage that blends modern design attributes with the best materials and top-quality workmanship. Besides that, it should naturally create an ambience that enables you to indulge in a safely stored car – even when not in use. The FAHRENGOLD FG1 garage perfectly meets these great expectations.

# **Standard Features**

Structure & Design

#### **Exterior**

#### **Supporting Structure**

Supporting structure made from extra-hardened highly durable aluminum profiles

#### Insulation

Insulation on walls, ceiling, and door

#### Wall Panels

Exterior wall panels made from solid aluminum plates / non-visible suspension / powder-coated aluminum in one of three standard colors

#### Door

Double door with invisible heavy-duty hinges / manual operation / 180-degree opening radius / powder-coated in selected colors for exterior and interior

#### Interior

#### **Wall Panels**

Interior wall panels made from solid aluminum plates / powder-coated aluminum in one of three standard colors (see exterior color options)

#### Floor

Sandwich construction for flooring / punched aluminum plate surface with profiled structure and super grip coating in RAL 9005 (deep black)

# Glass Wall Elements