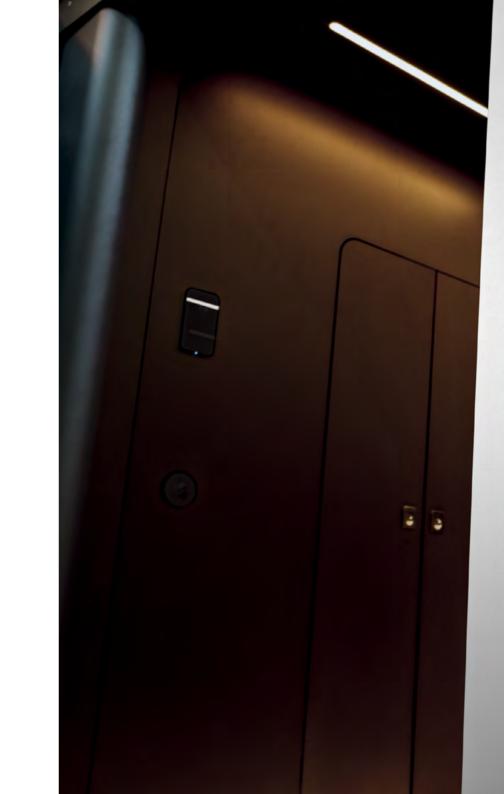

#### **Security Lock**

Lock with fingerprint sensor

#### **Indoor Camera**

Day and night vision / automatically records movement

#### **Smoke Detector**

Indoor smoke detector

#### Glass Break Sensors

Glass break sensors in glass wall elements