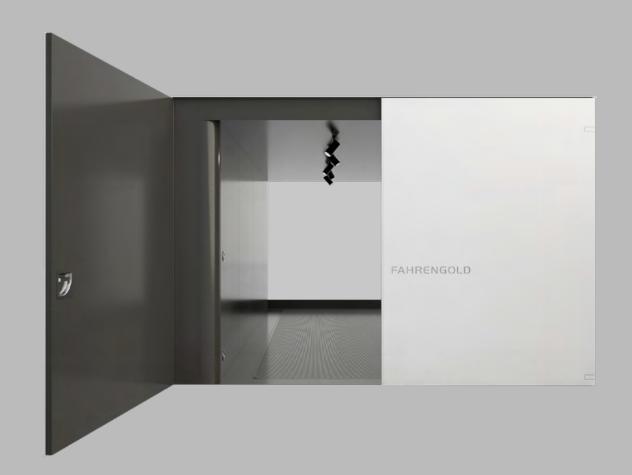

#### Door

Double door with invisible heavy-duty hinges / manual operation / 180-degree opening radius / powder-coated in selected colors for exterior and interior

FAHRENGOLD