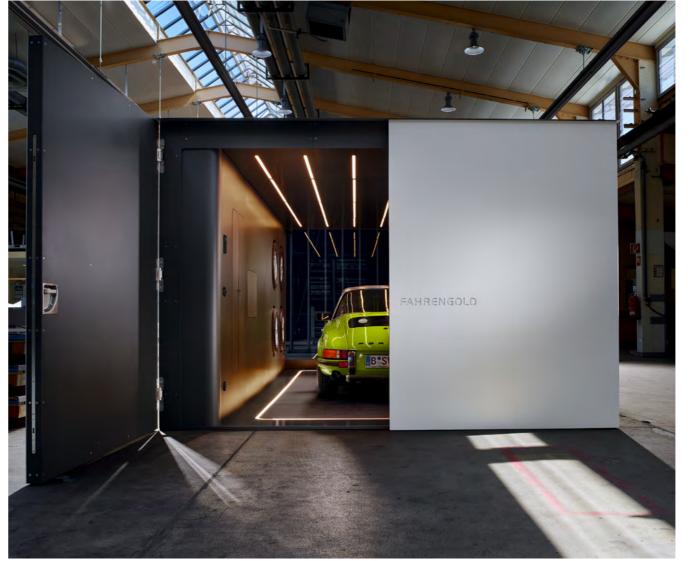

#### Door

Double door with invisible heavy-duty hinges / manual operation / 180-degree opening radius / powder-coated in selected colors for exterior and interior

FAHRENGOLD